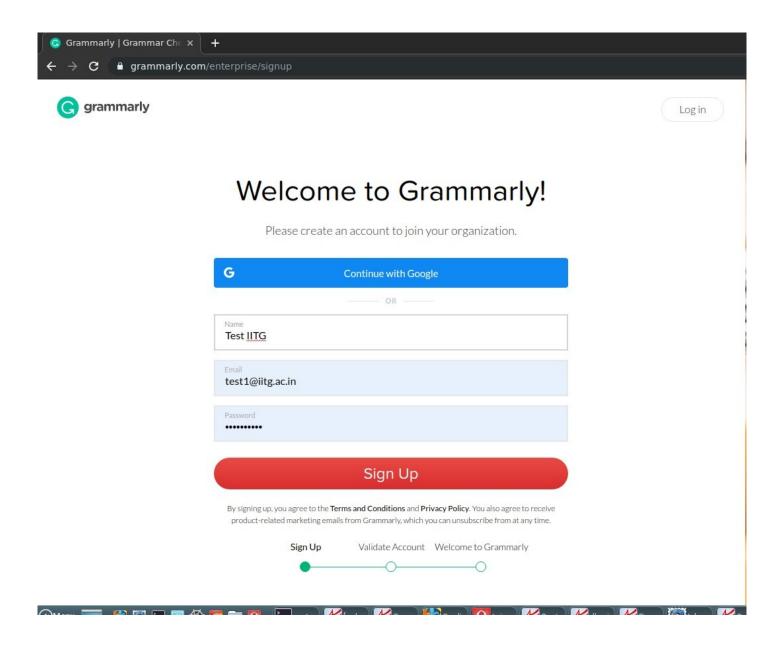

## Step 2. Click the Sign-Up button at top.

| 🥃 Grammarly   Grammar Checke 🗙 🕂                                    |                                                                    |         | ✓ - □ ⊗                                |
|---------------------------------------------------------------------|--------------------------------------------------------------------|---------|----------------------------------------|
| $\leftrightarrow$ $\rightarrow$ X 🔒 grammarly.com/enterprise/signin |                                                                    |         | ⊶ ≻ ☆ 🗯 😫 🗄                            |
| 🕞 grammarly                                                         |                                                                    | Sign Up |                                        |
| Me                                                                  | mber Login                                                         |         | COLOR OF STREET                        |
|                                                                     | e you already have an account.<br>og in to join your organization. |         | 4/20                                   |
| Sign in                                                             |                                                                    |         |                                        |
| Email                                                               |                                                                    |         |                                        |
| Required                                                            |                                                                    |         |                                        |
|                                                                     | Continue                                                           |         |                                        |
|                                                                     | Can't sign in?                                                     |         |                                        |
| G Sign in wit                                                       | n Google >                                                         |         |                                        |
| <ul> <li>Sign in wit</li> </ul>                                     | Facebook >                                                         |         |                                        |
| 🔹 Sign in wit                                                       | n Apple >                                                          |         |                                        |
| and Terms of Servic                                                 | by reCAPTCHA and the Google <u>Privacy Policy</u><br>apply.        |         |                                        |
| Connecting                                                          |                                                                    |         | 🃦 🗻 🤻 7 🗈 🛔 Wednesday April 6, 10:52 🎜 |

Created By Jeherul Islam and Sar Im Timung

Step 2:- Enter your IITG Web Mail (choose different password) and click on Sign Up.

**Step 3:-** Then Check your IITG email for validation.

Step 4:- Then click on Verify email.