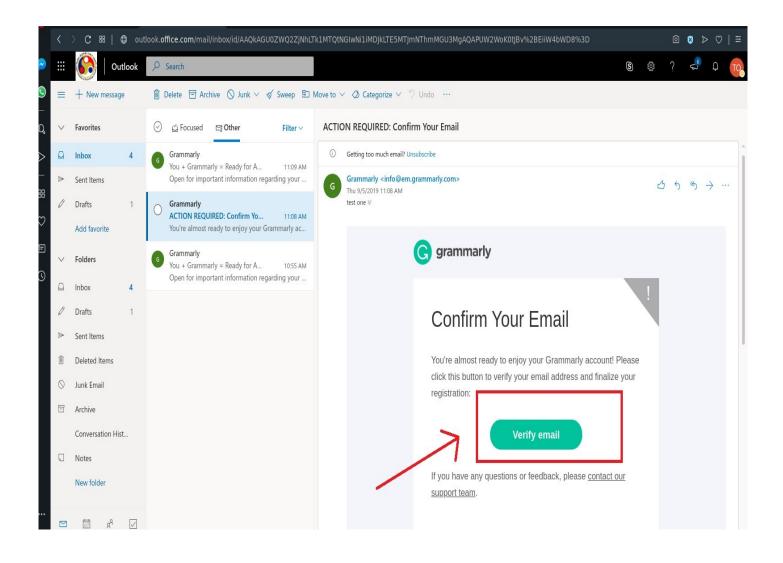

Created By Jeherul Islam and Sar Im Timung

Step 2:- Enter your IITG Web Mail (choose different password) and click on Sign Up.

**Step 3:-** Then Check your IITG email for validation.

Step 4:- Then click on Verify email.