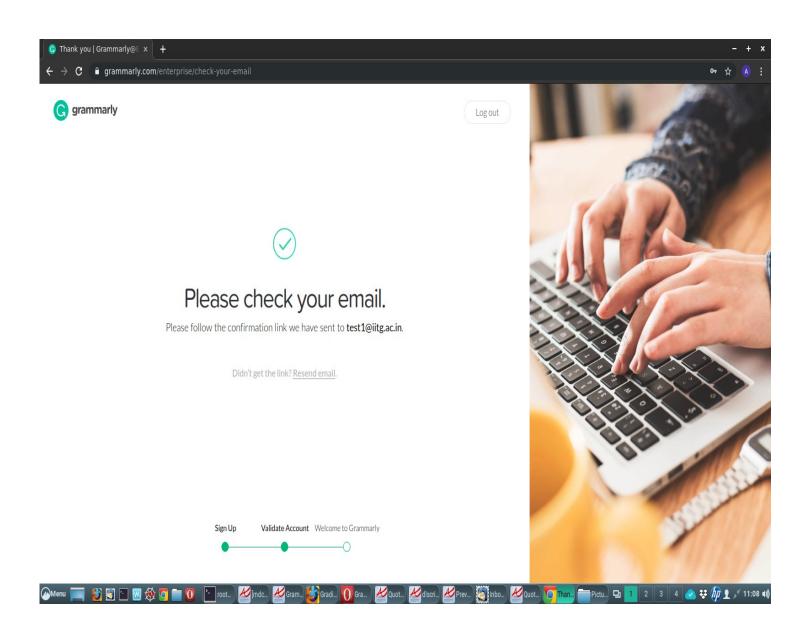

Created By Jeherul Islam and Sar Im Timung

Step 2:- Enter your IITG Web Mail (choose different password) and click on Sign Up.

**Step 3:-** Then Check your IITG email for validation.

Step 4:- Then click on Verify email.