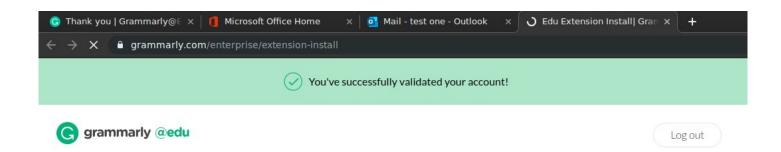

Step 5:- After successful validation click on add Grammarly plugin to your Browser.