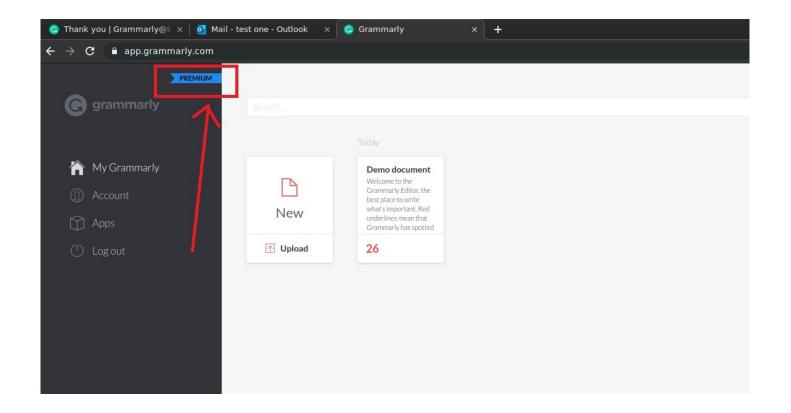

you have any questions please don't hesitate to reach out to Alice or myself.

Step 7:- Sign In To Your Account



|                | Member Login                           |  |
|----------------|----------------------------------------|--|
| 0              | Continue with Facebook                 |  |
| G              | Continue with Google                   |  |
| _              | OR                                     |  |
| Email<br>test1 | @iitg.ac.in Char                       |  |
| Passwo         |                                        |  |
|                | Sign in                                |  |
|                | Can't log in? • Don't have an account? |  |
|                | Terms and Conditions • Privacy Policy  |  |

## Step 8:- Check for PREMIUM/ Your Account is Ready